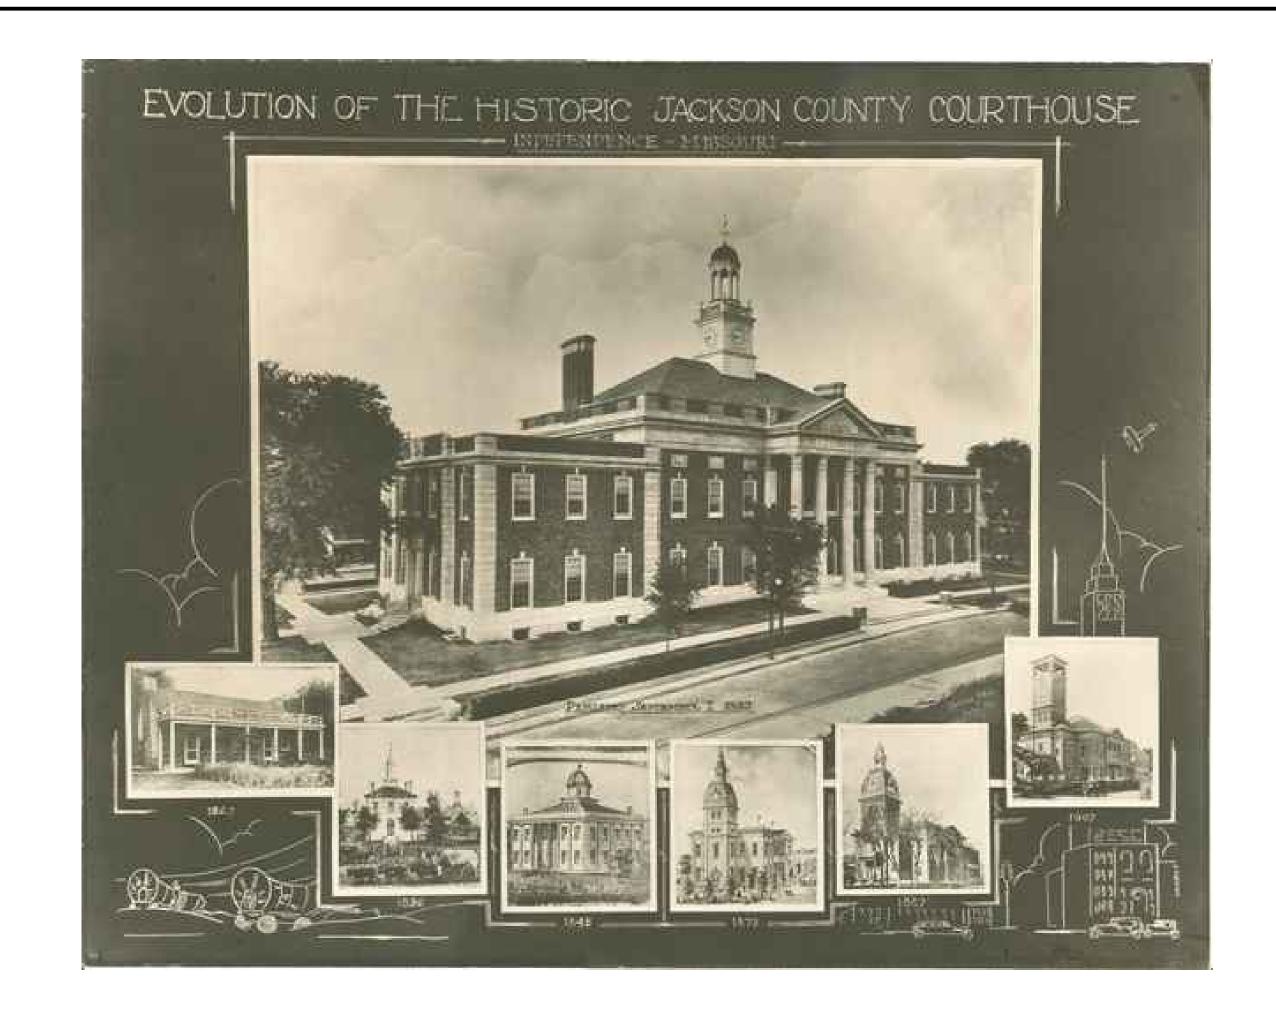

## JACKSON COUNTY HISTORIC TRUMAN COURTHOUSE INTERIOR RENOVATIONS

102 NORTH MAIN STREET, INDEPENDENCE, MISSOURI 64050

ISSUED FOR CONSTRUCTION

OCTOBER 19, 2012

**ARCHITECT:** PIPER-WIND ARCHITECTS, Inc.

2121 CENTRAL STREET, SUITE 143 KANSAS CITY, MISSOURI 64108 TEL (816) 474-3050 FAX (816) 474-3051