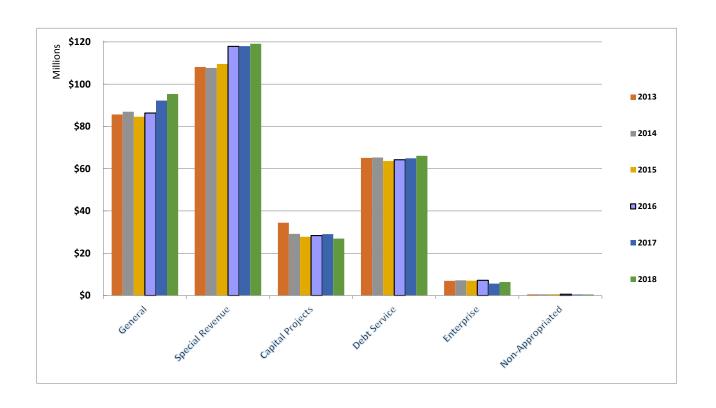

| APPROPRIATIONS                                      | AMOUNT         |
|-----------------------------------------------------|----------------|
| General Fund                                        | \$ 95,325,707  |
| Health Fund                                         | 27,203,389     |
| Park Fund                                           | 16,321,977     |
| Special Road and Bridge Fund                        | 28,649,260     |
| Sewer Fund                                          | 124,512        |
| Convention and Sports Complex Fund                  | 6,861,701      |
| Anti-Drug Sales Tax Fund                            | 27,066,605     |
| Law Enforcement Training Fund                       | 44,442         |
| 911 System Fund                                     | 2,352,533      |
| Inmate Security Fund                                | 146,000        |
| Domestic Abuse Fund                                 | 219,092        |
| Recorder's Technology Fund                          | 172,229        |
| Homeless Assistance Fund                            | 439,306        |
| Recorders Fees Fund                                 | 336,223        |
| Assessment Fund                                     | 7,924,791      |
| Collector's Maintenance Fund                        | 921,329        |
| County Urban Road System Fund                       | 329,244        |
| Special Obligation - Capital Projects Fund          | 321,266        |
| Public Building Corporation - Capital Projects Fund | 827,222        |
| Sports Complex Sales Tax - Capital Projects Fund    | 25,800,000     |
| Sports Complex/Park - Debt Service Fund             | 3,377,000      |
| Public Building Corporation - Debt Service Fund     | 510,250        |
| Obligations to U.S. Government - Debt Service Fund  | 642,693        |
| Sports Complex Sales Tax - Debt Service Fund        | 49,234,250     |
| Special Obligation Bonds - Debt Service Fund        | 12,330,491     |
| Park Enterprise Fund                                | 6,392,465      |
|                                                     | \$ 313,873,977 |