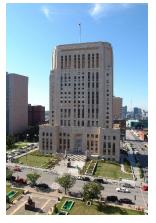

Jackson County Courthouse located in downtown Kansas City, MO.

On December 15, 1826, the Missouri State Legislature authorized the "County of Jackson," named after the seventh president of the United States of America, Andrew Jackson. Two years later, the first courthouse was built in Independence by Daniel P. Lewis for \$150.