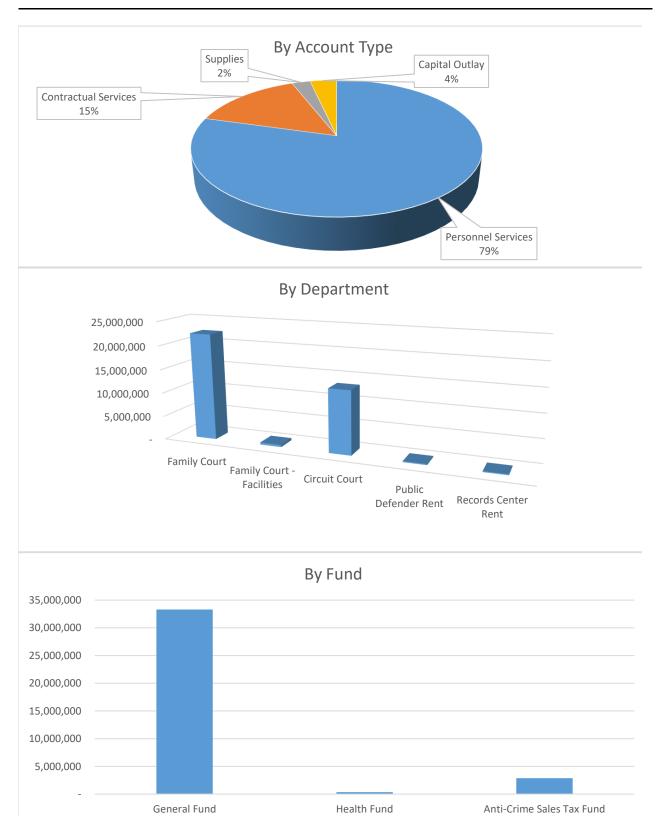

## <u>Courts</u>

| Judget Overview      | 387 |
|----------------------|-----|
| amily Court          | 389 |
| Circuit Court        | 394 |
| Public Defender Rent | 397 |
| Records Center Rent  | 398 |