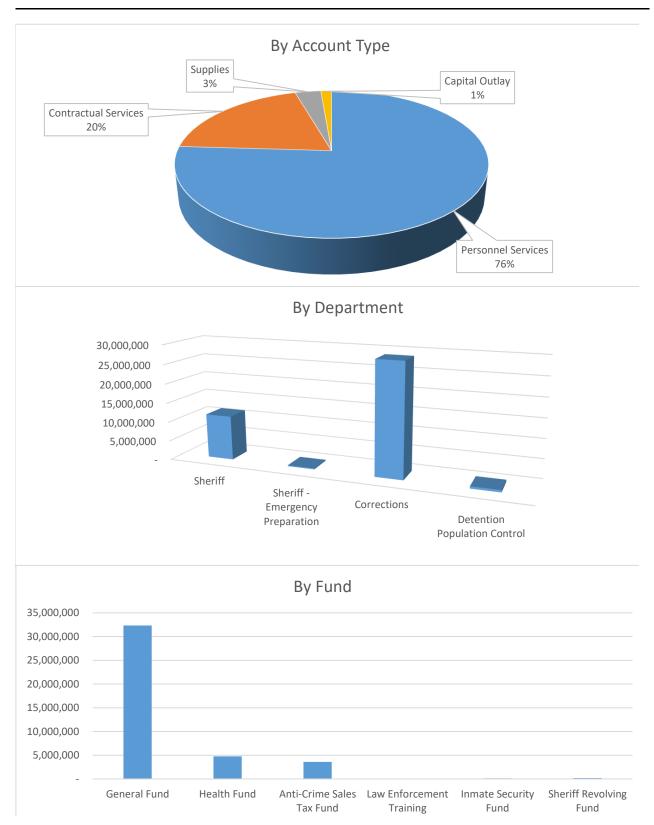

# <u>Sheriff</u>

4201 Sheriff 4206 Sheriff – Emergency Preparation 2701 Corrections 2304 Detention Center Pop. Control