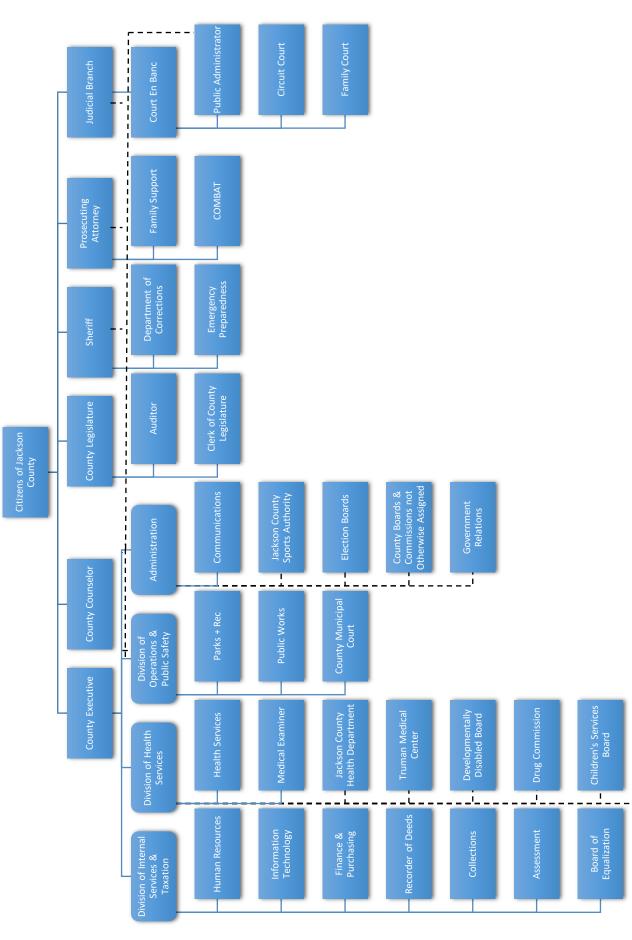

Sheriff





# JACKSON COUNTY, MISSOURI County Legislature



Dan Tarwater III 2019 Vice Chairman 4th District



Jaylen Anderson 1st District At-Large



Crystal Williams 2nd District At-Large



Tony Miller 3rd District At-Large



Scott Burnett 1st District



Ronald Finley 2nd District



Charlie Franklin 3rd District



Jeanie Lauer 5th District





# Jackson County, Missouri



# Cities of Jackson County, Missouri

Blue Springs, Missouri Buckner, Missouri Grain Valley, Missouri Grandview, Missouri Greenwood, Missouri Independence, Missouri Kansas City, Missouri Lake Lotawana, Missouri Lake Tapawingo, Missouri Lee's Summit, Missouri Levasy, Missouri Lone Jack, Missouri Oak Grove, Missouri Raytown, Missouri Sugar Creek, Missouri



Jackson County, Missouri 2019 Organizational Chart



Mental Health Board

\_1

### **County History**

#### Early History

Modern-day Jackson County was the site of the first military outpost in the Louisiana Territory. Fort



Jackson County Courthouse located in downtown Kansas City, MO.

Osage, which was built in 1808 under the direction of General William Clark, co-commander of the Lewis and Clark expedition.

On December 15, 1826, the Missouri State Legislature authorized the "County of Jackson," named after the seventh president of the United States of America, Andrew Jackson. Two years later, the first courthouse was built in Independence by Daniel P. Lewis for \$150.

In 1836 the first permanent, brick Jackson County Courthouse was erected on Independence Square in Independence, the County Seat. That building, now commonly known as