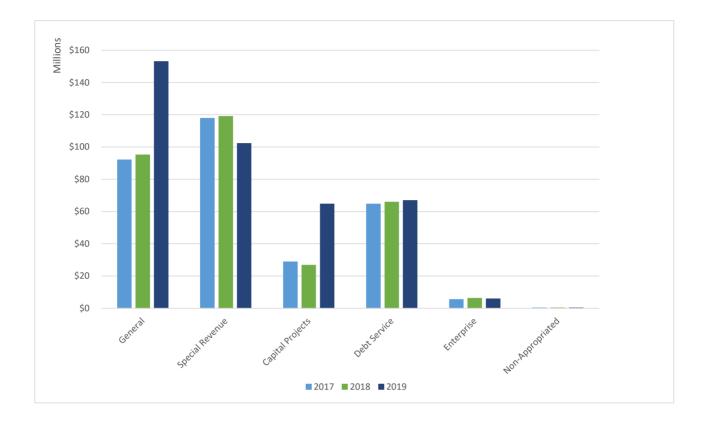

|
| 029          | Prosec Attny Bad Check Collection |      | 146,649        |      | 136,893        |      | 10,141         |
| 030          | Delinguent Sales Tax              |      | 122,106        |      | 124,240        |      | 271,596        |
| 047          | Federal Forfeiture                |      | -              |      |                |      | _, _,555       |
| 048          | Sheriff Revolving                 |      | 198,312        |      | 208,519        |      | 208,320        |
|              | Appropriated Funds                |      | 467,067        |      | 469,652        |      | 490,057        |
| Total All Fu | nds                               | \$   | 310,304,930    | Ş    | 314,375,151    | Ş    | 394,127,809    |



## Trend Analysis of Appropriations By Fund





2019 Adopted Budget By Fund



This Page is intentionally left blank.



## 2019 REVENUE BUDGET GENERAL FUND

|                                                                                                                                                            | ACTUAL<br>2015                                                                                 | ACTUAL<br>2016                                                                                                                                                             | ACTUAL<br>2017                                                                                         | ADOPTED<br>2017                                                                                        | ADOPTED<br>2018