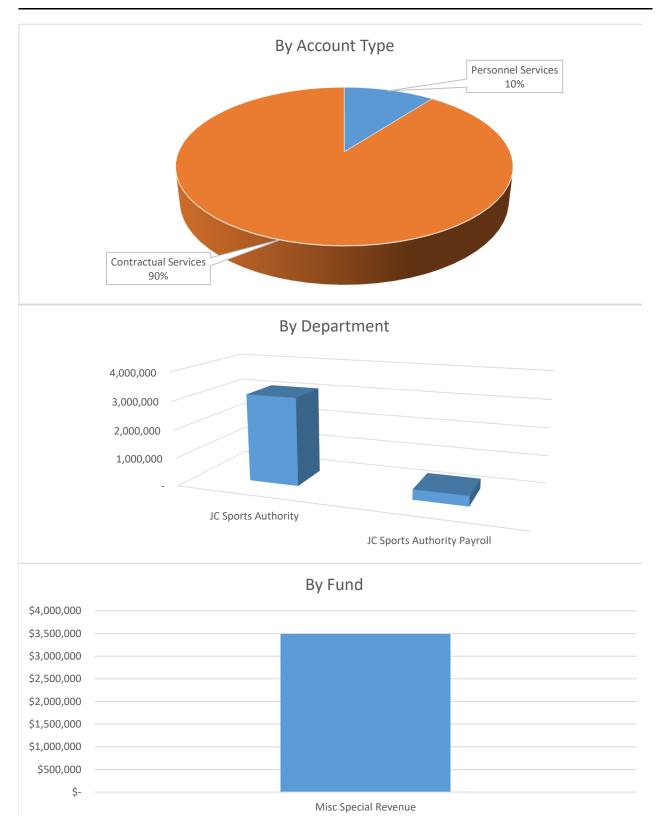

## Ethics, Human Relations & Citizen Complaints

4501 EHRCC

Jackson County Sports Authority

5010 JC Sports Authority 5020 JC Sports Authority Payroll