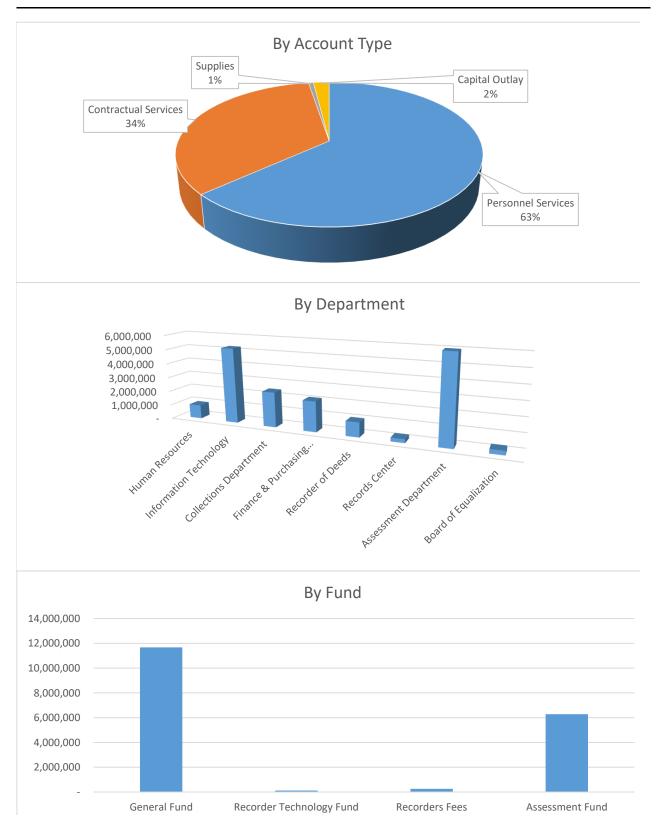

#### **Internal Services & Taxation**

1202 Human Resources
1305 Information Technology
1403 Collections
1404 Finance & Purchasing
1801 Records
1804 Records Center
1902 Assessment
5007 Board of Equalization