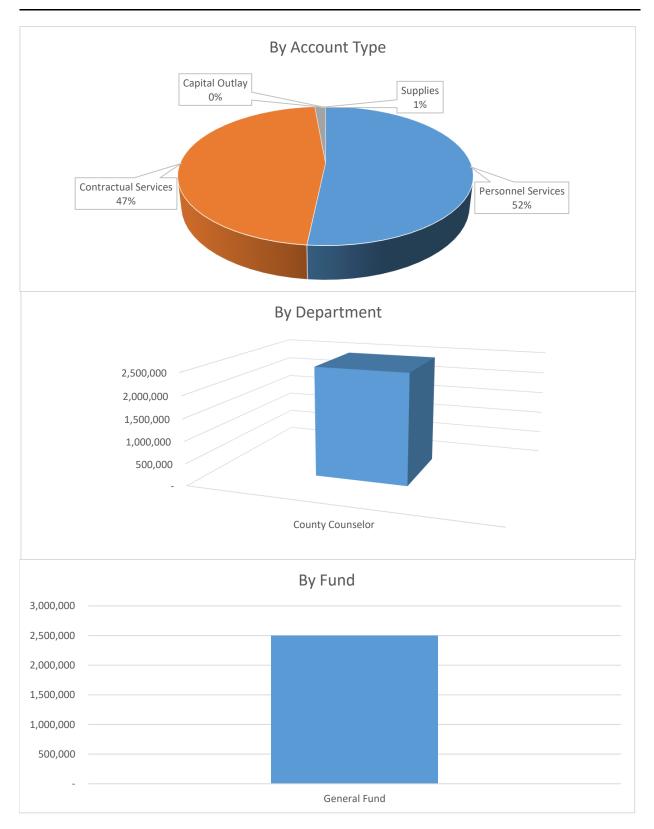

| 837,778         | 1,043,493                   | 2,497,368       |
| Health Fund                  | 110,416        | 336,064         | 461,880                     | -               |
| Park Fund                    | 37,910         | 43,118          | 51,116                      | -               |
| Special Road and Bridge Fund | 105,684        | 201,735         | 421,299                     | -               |
| Assessment Fund              | 107,959        | 120,529         | 199,471                     | -               |
| Collectors Fund              | 85,826         |                 | -                           |                 |
|                              | \$ 1,389,892   | \$ 1,539,224    | \$ 2,177,259                | \$ 2,497,368    |

### BUDGET OVERVIEW COUNSELOR



## **COUNTY COUNSELOR**

#### **Mission Statement**

The mission of the Office of the County Counselor is to conduct all of the civil law business of the County, and the departments, officers, boards and commissions, institutions and agencies of the County in a highly professional manner.

#### <u>Goals</u>

The Jackson County Counselor's Office protects the legal interests of Jackson County citizens by providing legal counsel for the County's elected officials, directors and associates. They provide this service for a full range of issues that affect County government.

#### **Objectives**

- 1. Provide high quality legal work in the defense of litigation filed against Jackson County.
- 2. Manage and coordinate the work of retained legal service providers and identify areas of legal exp