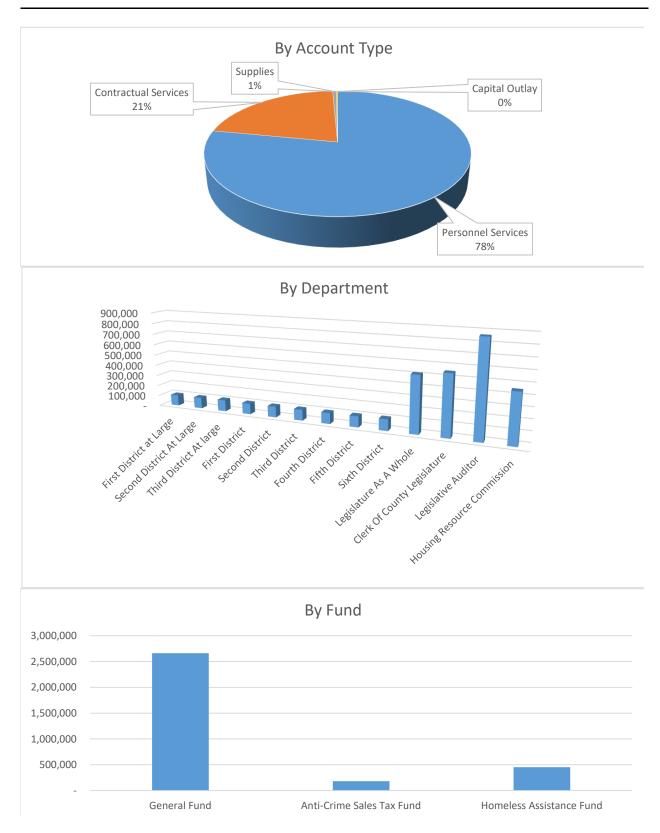

#### **County Legislature**

0101 Leg. District #1 At Large 0102 Leg. District #2 At Large 0103 Leg. District #3 At Large 0104 Legislative District #1 0105 Legislative District #2 0106 Legislative District #3 0107 Legislative District #4 0108 Legislative District #5 0109 Legislative District #6 0112 Legislature as a Whole 0201 Clerk of the Legislature 0301 Legislative Auditor 7001 Housing Resource Commission