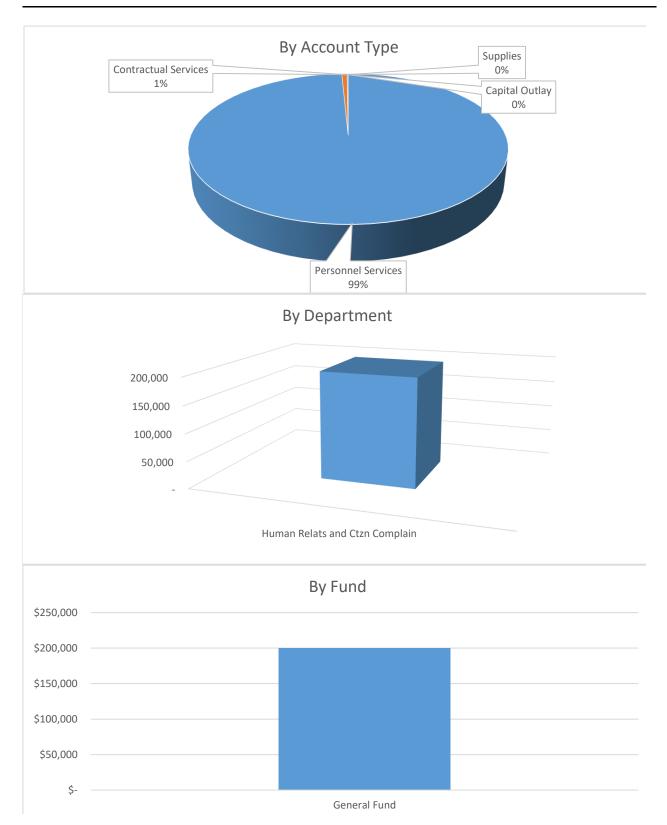

## Ethics, Human Relations & Citizen Complaints

4501 EHRCC

Jackson County Sports Authority

5010 JC Sports Authority 5020 JC Sports Authority Payroll