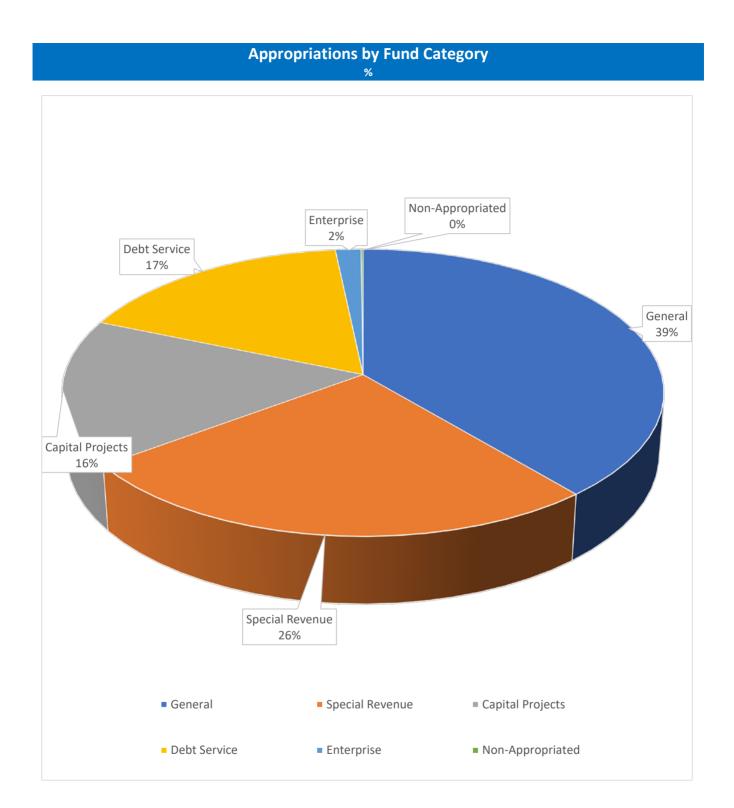

|
| 029         | Prosecuting Attorney Bad Check           |         | 136,893        |        | 10,141         | (126,752          |
| 029         | Delinguent Sales Tax                     |         | 124,240        |        | 271,596        | 147,356           |
| 030         | Federal Forfeiture                       |         | -              |        | -              | -                 |
| 047<br>048  | Sheriff Revolving                        |         | 208,519        |        | 208,320        | (199              |
|             | -Appropriated Funds                      |         | <b>469,652</b> |        | <b>490,057</b> | <br>20,405        |
|             |                                          |         |                |        |                |                   |







# Trend Analysis of Appropriations By Fund

| Fund         |                                   |      |                |      |                |      |                |
|--------------|-----------------------------------|------|----------------|------|----------------|------|----------------|
| Number       | Fund Title                        | 2017 | Adopted Budget | 2018 | Adopted Budget | 2019 | Adopted Budget |
| APPROPRIA    | TED:                              |      |                |      |                |      |                |
| GENERAL:     |                                   |      |                |      |                |      |                |
| 001          | General                           | \$   | 92,246,360     | \$   | 95,325,707     | \$   | 153,169,525    |
|