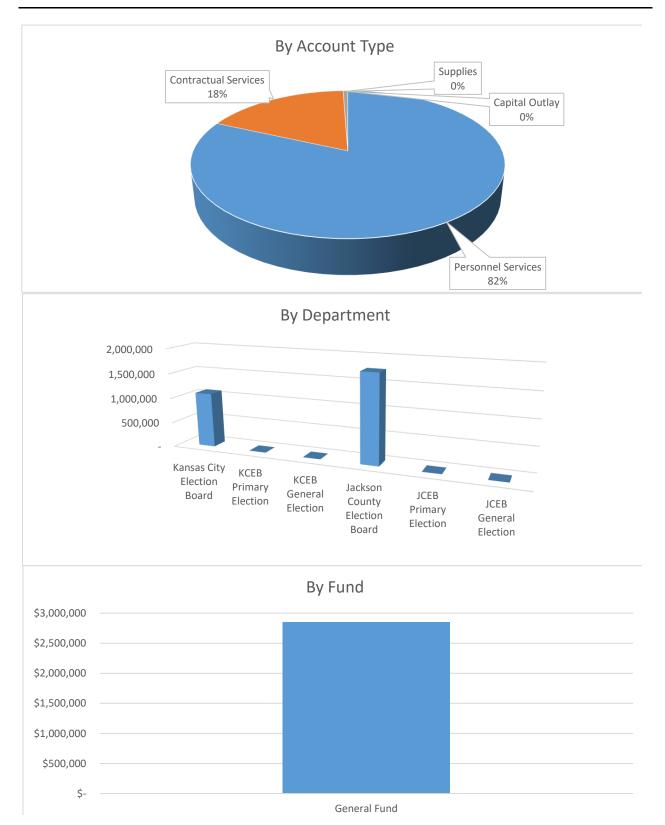

# **Election Boards**

| Budget Overview               |  |
|-------------------------------|--|
| Kansas City Election Board    |  |
| Jackson County Election Board |  |