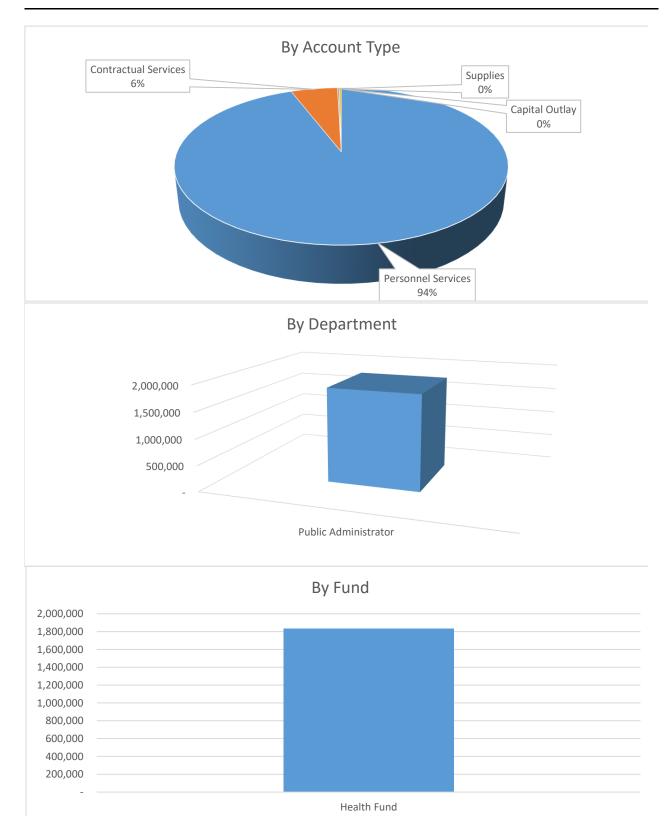

or | 1,666,156<br>\$ 1,666,156 | 1,725,230<br>\$ 1,725,230 | 1,711,875<br>\$ 1,711,875   | 1,835,750<br>\$ 1,835,750 |
| Fund                                      |                           |                           |                             |                           |
| General Fund                              | 199,670                   | 210,440                   | 207,636                     | -                         |
| Health Fund                               | 1,466,486                 | 1,514,790                 | 1,504,239                   | 1,835,750                 |
|                                           | \$ 1,666,156              | \$ 1,725,230              | \$ 1,711,875                | \$ 1,835,750              |

# BUDGET OVERVIEW PUBLIC ADMINISTRATOR



# PUBLIC ADMINISTRATOR'S OFFICE

## **Mission Statement**

The guiding principles of the Jackson County, Missouri Public Administrator's Office (PAO) when acting as professional fiduciary and advocate are to act ethically and, in our clients' best interests and benefit, to foster autonomy, justice and integrity, and do so in a manner worthy of the public trust.

## <u>Goals</u>

To provide timely and effective case management and financial management in a manner consistent with the Missouri Probate Code and Guardianship Code for those persons and estates to which the Office is appointed fiduciary by the Probate Division of the Circuit Court.

## **Objectives**

- 1. Maintain efficient review of and well-informed decisions concerning the residential, medical, psychiatric and other social