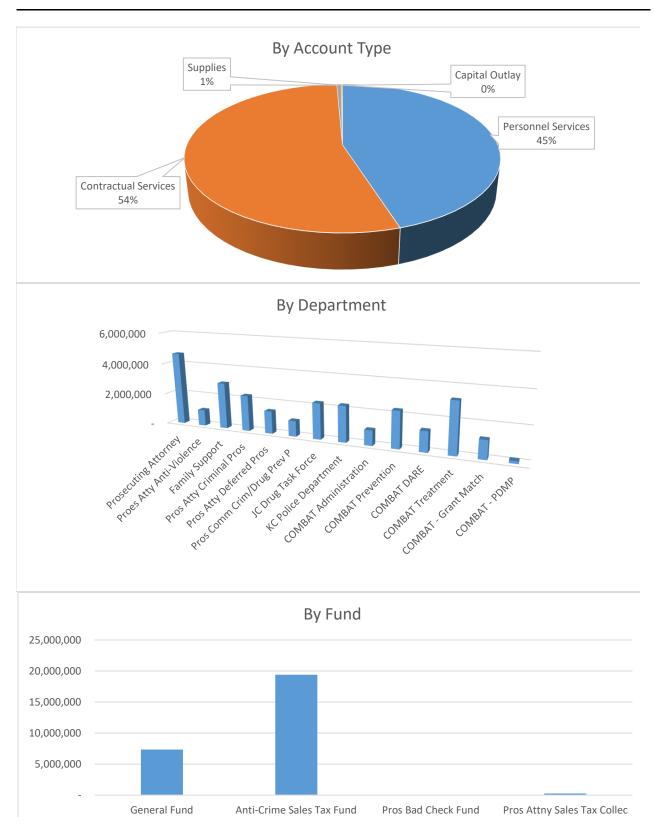

## Prosecuting Attorney

4101 Prosecuting Attorney
4102 Anti-Violence
4103 Family Support
4152 Criminal Prosecution
4154 Deferred Prosecution
4156 CommCrime Prev/Drug Prev
4401 COMBAT Administration
4402 COMBAT - Prevention
4403 COMBAT - DARE
4404 COMBAT - Treatment
4405 COMBAT - Grant Match
4406 COMBAT – PDMP
1200 Prescrip. Drug Monitoring Prog.
4151 Jackson County Drug Task Force
4153 Kansas City Police Department

# <u>Sheriff</u>

4201 Sheriff 4206 Sheriff – Emergency Preparation 2701 Corrections 2304 Detention Center Pop. Control