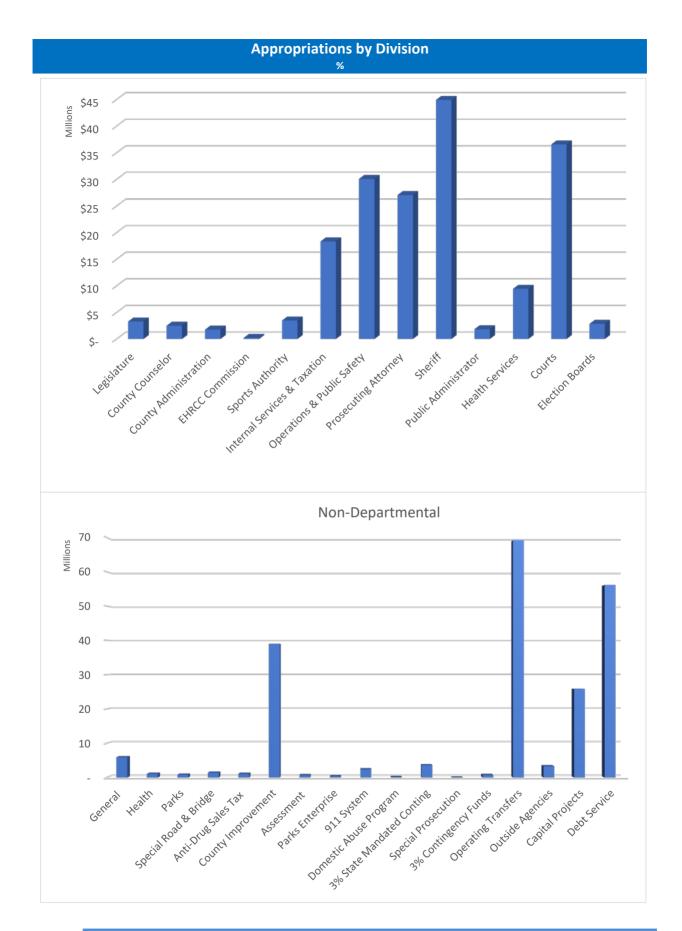

|    | 10,601,359                         |   | 11,235,752  |
| TOTAL                        | Ŷ              | 10,141                                    | Ŷ     | 516,639                        | ş      | 298,836                   | Ŷ      | 298,834                  | Ŷ          | 1,124,450                               | Ŷ  | 404,239,111                        | Ŷ | 405,363,561 |
|                              |                |                                           |       |                                |        |                           |        |                          |            |                                         |    |                                    |   |             |

Estimated Revenues, Adopted Appropriations, Fund Balances - Fiscal Year 2019





# **Comparison of Appropriations**

| Number      | Fund Title                               | 2018 Ad | lopted Budget  | 2019 A | dopted Budget  | Variance          |
|-------------|------------------------------------------|---------|----------------|--------|----------------|-------------------|
| APPROPRI/   | ATED:                                    |         |                |        |                |                   |
| GENERAL:    |                                          |         |                |        |                |                   |
| 001         | General                                  | \$      | 95,325,707     | \$     | 153,169,525    | \$<br>57,843,818  |
| SPECIAL RE  | VENUE:                                   |         |                |        |